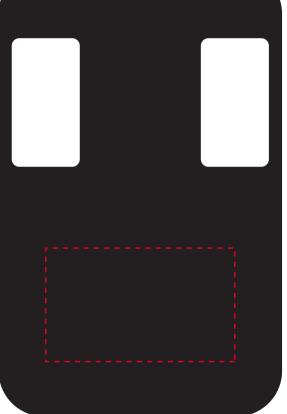

| Prod | luct | Co | lour |
|------|------|----|------|
|      |      |    |      |

Black

**Foldable Phone Stand** 119 mm \* 79 mm \* 33mm **Branding Method: Silk Print** 

#### Logo Size

Max Logo: 50 mm \* 30 mm

#### Please note small texts may fill and become illegible