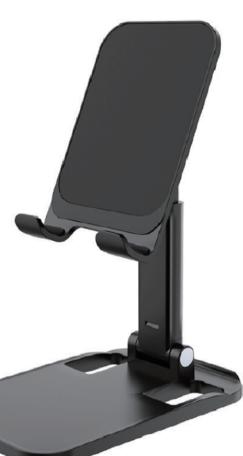

| Prod | luct | Co | lour |
|------|------|----|------|
|      |      |    |      |

Black

**Foldable Phone Stand** 119 mm \* 79 mm \* 33mm **Branding Method: Silk Print** 