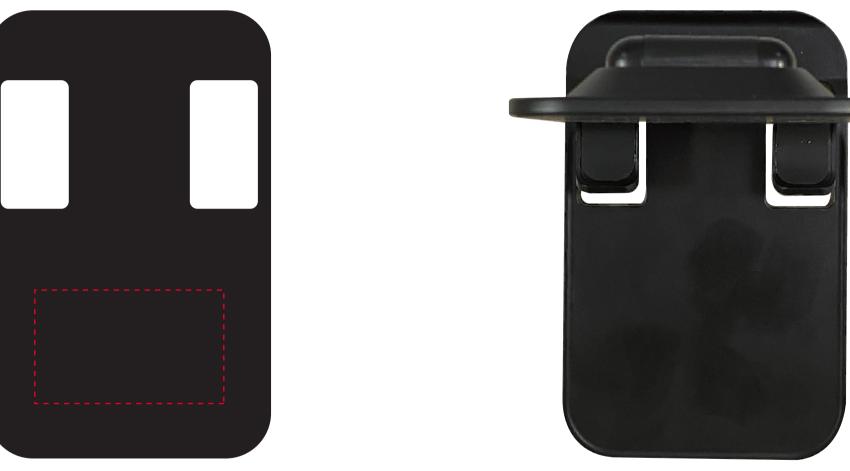

| Prod | luct | Co | lour |
|------|------|----|------|
|      |      |    |      |

Black

**Foldable Phone Stand** 119 mm \* 79 mm \* 33mm **Branding Method: Silk Print** 

#### Logo Size

Max Logo: 50 mm \* 30 mm

#### Please note small texts may fill and become illegible